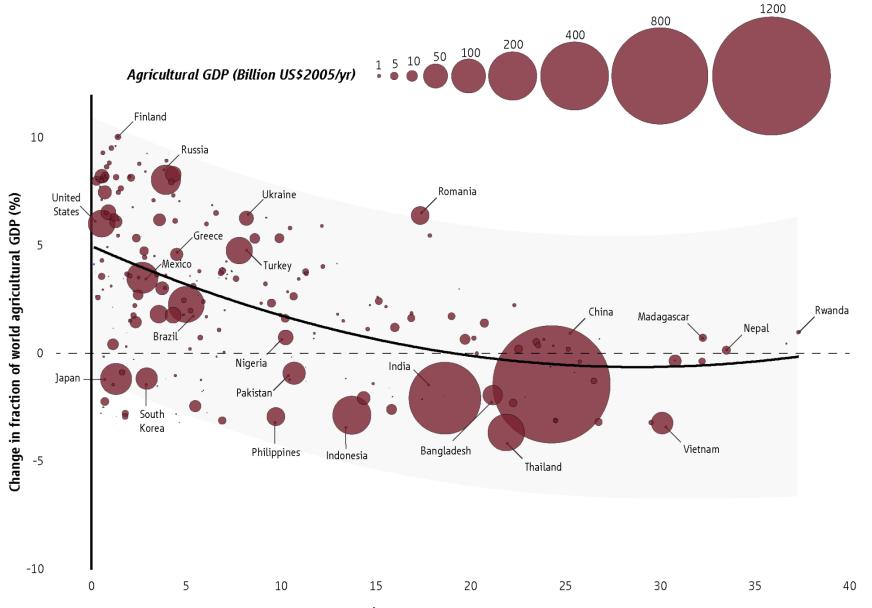

## IMPACTS IN AGRICULTURE – FUELING INEQUALITIES

Proportion of people living below the international poverty line (less than US \$1.9 a day)

Ioannou et al., under review, Lancet Planet Health