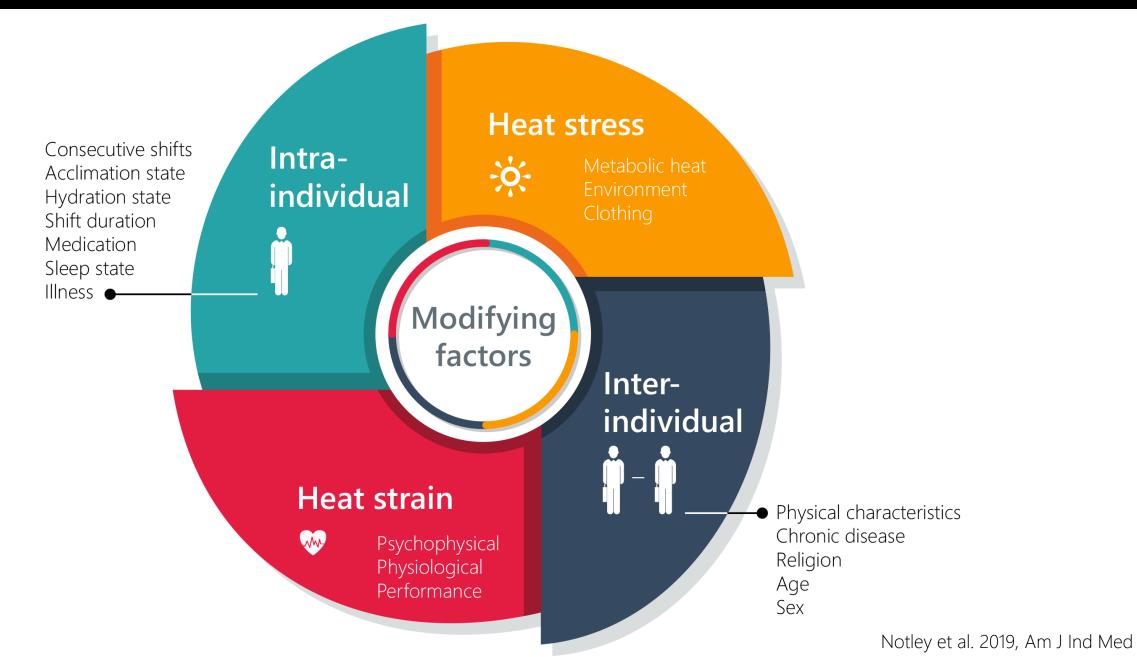

|                         |                                                            |                   |

## $\mathbf{A}^{\text{fame}}$ factors determining response to heat



# $-\langle ABBE \rangle$ Addressing heat effects on occupational health,

### $\prec$ Assess needs

- hazards assessment
- profile of the target population
- background on the social context

## $\prec$ Gain support

- identify and involve key actors that provide ongoing advice, support, networking
- ≺ Establish education objectives and content
  - identify specific learning objectives to create an activist workforce that will advocate effectively for a healthier work environment

### $\prec$ Select education methods

- select methods based on objectives, content areas and the profile of the workforce

### $\prec$ Implementing an education program

- carry out the plan

### $\prec\,$ Evaluate and follow up

- allow lerners to judge the progress toward new knowledge, skills, attitudes or