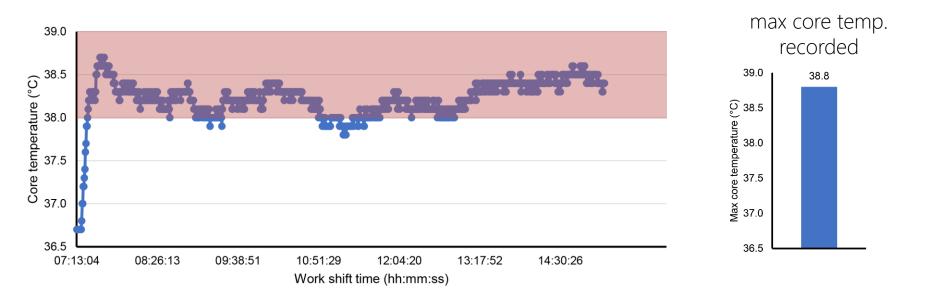

| producibility prverity, and service-constraint inequality.<br>Occupational hear service releases to the physiological effect<br>of correstorm-collide bat stesses on the heady and it. Juste<br>productive lives, reach it million users (Fayersan ex-<br>production lives, reach it million users (Fayersan ex-<br>production lives, with 70 million even. Histoprase the<br>variants of related about modulerships, Warring<br>resonant for catactory with 70 million resonal Histoprase<br>variants of related about modulerships." Warrings |                                                                                                       |  |

witelannet.com/planetary-health Vol 2 Basember 2028

## - Heat in the workplace



Flouris et al., Unpublished Data

## - HEAT IN THE WORKPLACE





Flouris et al., Unpublished Data

## $\left< {}^{\text{FAMME}} \right.$ PRODUCTIVITY IMPACT OF OCCUPATIONAL HEAT

 $\prec$  During or at the end of a single work shift under heat stress

- 30% of workers report productivity losses

✓ In most cases, the adopted units of labor reflected the total volume of output over an hour or a day recorded from <u>tens</u> or even <u>thousands</u> of workers grouped together



on the weight production will be developed with the constraints of the developed of the dev

waw.thebaraet.com/planetary-health Vol 2 Baramber 2018

# $-\langle L^{\text{EABME}}$ do you think the heat affects your productivity?



 $-\langle IBME DO YOU THINK THE HEAT AFFECTS YOUR PRODUCTIVITY?$ 

✓ Loss of 1% of labor time for every 1°C increase in environmental temperature, fo