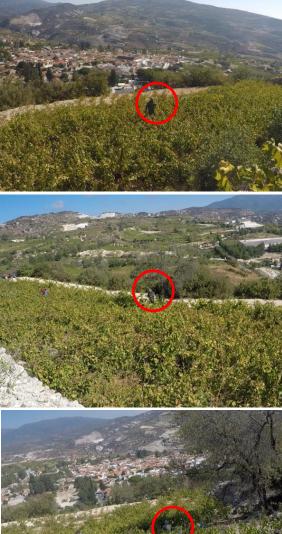

# $-\langle L^{\text{EABME}}$ do you think the heat affects your productivity?

 $-\langle IBME DO YOU THINK THE HEAT AFFECTS YOUR PRODUCTIVITY?$ 

✓ Loss of 1% of labor time for every 1°C increase in environmental temperature, for this worker