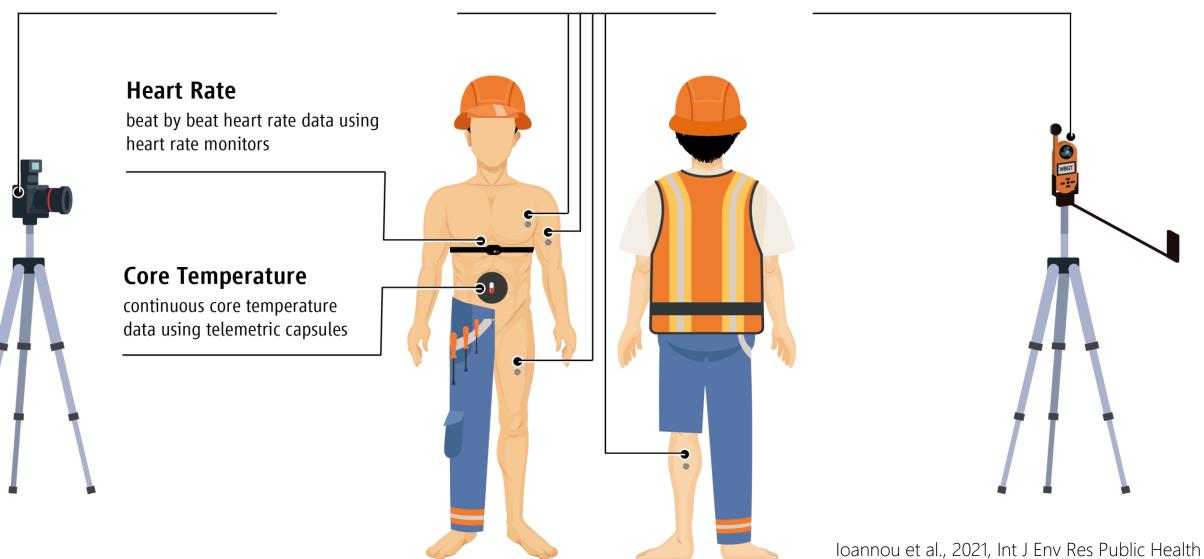

# $\prec$ FIELD STUDIES ACROSS EUROPE – METHODOLOGY

### **Metabolic Rate**

second by second time-motion analysis or real-time analysis

#### Mean Skin Temperature

continuous skin temperature from four sites using wireless thermistors

### **Occupational Heat Stress**

continuous environmental data using a portable weather station