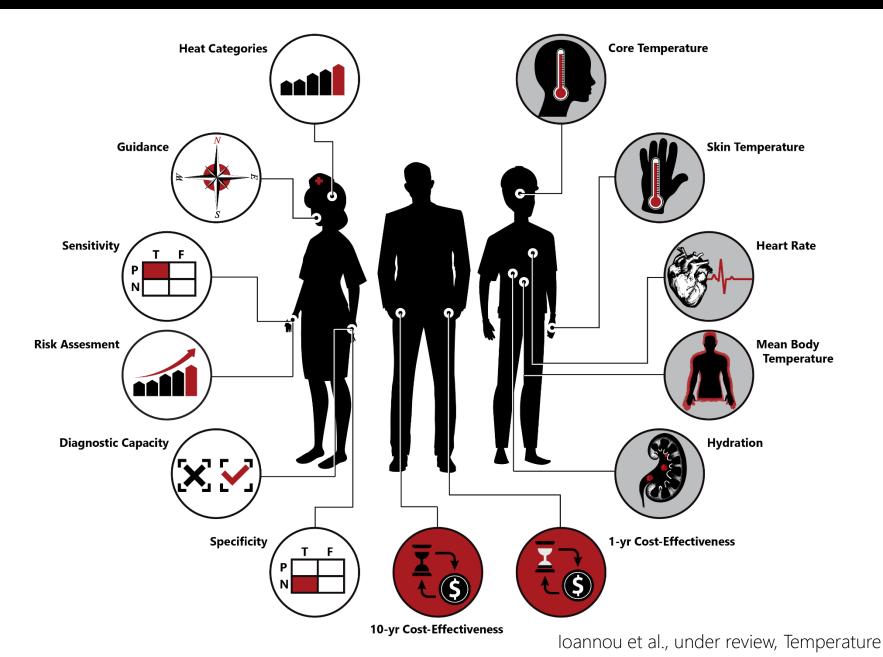

CULTURE} - \mathsf{FUELING} | \mathsf{NEQUALITIES} \rangle$



Country's share of agriculture in GDP in 2000 (%)

Ioannou et al., under review, Lancet Planet Health

How well do thermal indicators quantify the magnitude of occupational heat strain?



✓ Process to evaluate the efficacy of thermal indicators for assessing occupational heat stress and protecting workers



## $\prec^{\text{\tiny FAME}}$ thermal indicators to assess occup. Heat stress

≺ 232 publications (1905 – 2018)

## $\prec$ 339 thermal indicators

**– 187** calculated using meteorological data

✓ 61 suitable for use in occupational settings



loannou et al., under review, Temperature

## $\mathbf{A}^{\text{EXP}}$ Thermal indicators to assess occup. Heat stress

✓ Criteria to consider when adopting a thermal indicator



## THERMAL INDICATORS TO ASSESS OCCUP. HEAT STRESS

- ✓ Field experiments evaluating the efficacy of 61 meteorology-based indicators for occupational settings to quantify the physiological strain experienced by those who work in the heat
  - 9 countries (Australia, Cyprus, Canada, Denmark, Greece, Qatar, Slovenia, Spain, and USA)
  - 372 experienced and acclimatized workers
  - 1 to 5 work shifts per worker
    - ≺ core body temperature ≺ mean skin temperature
    - ≺ heart rate
    - $\prec$  urine specific gravity



# $\prec$ Thermal Indicators to assess occup. Heat stress

- ✓ Simply measuring one or more meteorological parameters (air temperature, humidity, wind, solar radiation) <u>does not</u> adequately reflect the physiological heat strain experienced by working individuals
- ✓