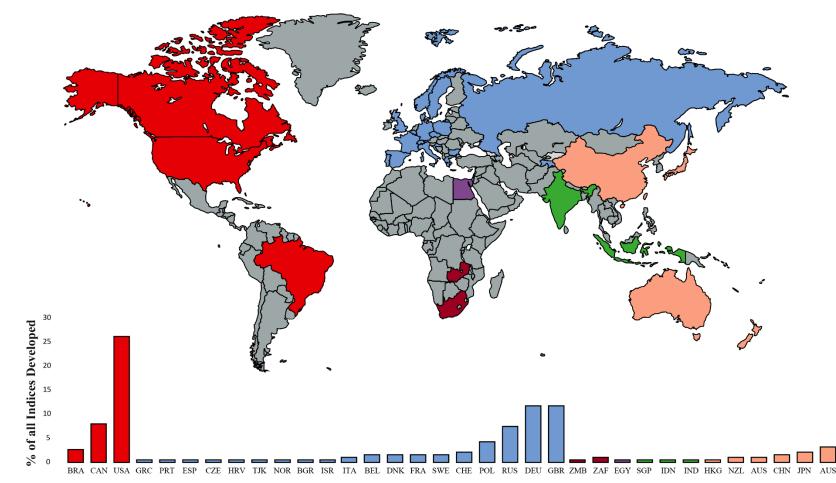

le living below the international poverty line (less than US \$1.9 a day)

Ioannou et al., under review, Lancet Planet Health

## $\langle \mathsf{IMPACTS} | \mathsf{N} \mathsf{AGRICULTURE} - \mathsf{FUELING} | \mathsf{NEQUALITIES} \rangle$



Country's share of agriculture in GDP in 2000 (%)

Ioannou et al., under review, Lancet Planet Health

How well do thermal indicators quantify the magnitude of occupational heat strain?



✓ Process to evaluate the efficacy of thermal indicators for assessing occupational heat stress and protecting workers



## $\prec^{\text{\tiny FAME}}$ thermal indicators to assess occup. Heat stress

≺ 232 publications (1905 – 2018)

## $\prec$ 339 thermal indicators

**– 187** calculated using meteorological data

✓ 61 suitable for use in occupational settings



loannou et al., under review, Temperature

## $\mathbf{A}^{\text{EXP}}$ Thermal indicators to assess occup. Heat stress

✓ Criteria to consider when adopting a thermal indicator



## THERMAL INDICATORS TO ASSESS OCCUP. HEAT STRESS

- ✓ Field experiments evaluating the efficacy of 61 meteorology-based indicators for occupational settings to quantify the physiological strain experienced by those who work in the heat
  - 9 countries (Australia, Cyprus, Canada, Denmark, Greece, Qatar, Slovenia, Spain, and USA)
  - 372 experienced and acclimatized workers
  - 1 to 5 work shifts per worker
    - ≺ core body temperature ≺ mean skin temperature
    - ≺ heart rate
    - $\prec$  urine specific gravity



# $\prec$ Thermal Indicators to assess occup. Heat stress

- ✓ Simply measuring one or more