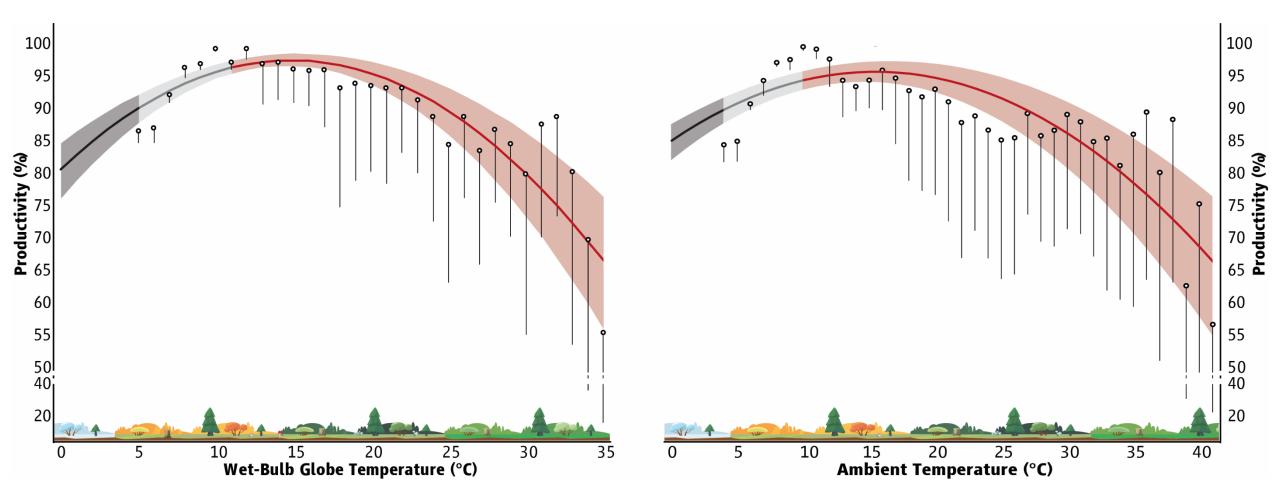

# $\mathcal{A}^{\mathrm{EAME}}$ IMPACT OF HEAT STRESS ON LABOUR PRODUCTIVITY

## IMPACTS IN AGRICULTURE LABOUR PRODUCTIVITY

Ambient Temperature

Net agricultural labor productivity change (%) between 2000 and 2040

Wet-Bulb Globe Temperature