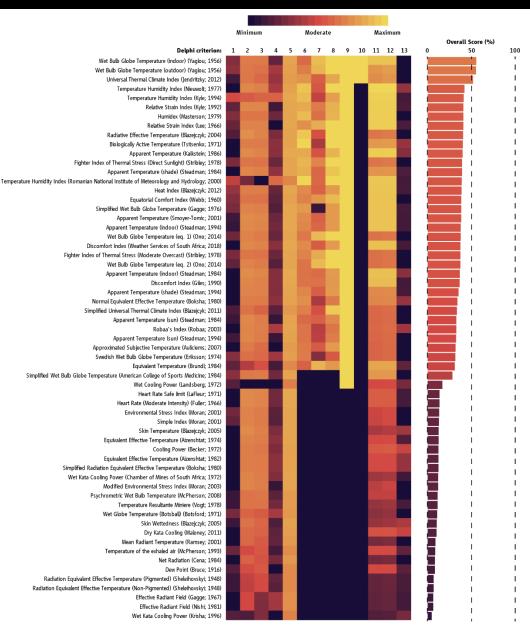

– 187** calculated using meteorological data

✓ 61 suitable for use in occupational settings



loannou et al., under review, Temperature

## $\mathbf{A}^{\text{EXP}}$ Thermal indicators to assess occup. Heat stress

✓ Criteria to consider when adopting a thermal indicator



## THERMAL INDICATORS TO ASSESS OCCUP. HEAT STRESS

- ✓ Field experiments evaluating the efficacy of 61 meteorology-based indicators for occupational settings to quantify the physiological strain experienced by those who work in the heat
  - 9 countries (Australia, Cyprus, Canada, Denmark, Greece, Qatar, Slovenia, Spain, and USA)
  - 372 experienced and acclimatized workers
  - 1 to 5 work shifts per worker
    - ≺ core body temperature ≺ mean skin temperature
    - ≺ heart rate
    - $\prec$  urine specific gravity



# $\prec$ Thermal Indicators to assess occup. Heat stress

- ✓ Simply measuring one or more meteorological parameters (air temperature, humidity, wind, solar radiation) <u>does not</u> adequately reflect the physiological heat strain experienced by working individuals
- ✓ The indoor and outdoor Wet-Bulb Globe Temperature (WBGT) as well as the Universal Thermal Climate Index (UTCI) emerge as the <u>most efficacious</u> meteobased indicators for quantifying the physiological strain experienced by workers in different occupational settings



loannou et al., under review, Temperature

IMPROVING OCCUPATIONAL HEAT STRESS ASSESSMENT

✓ Wet-Bulb Globe Temperature (WBGT) ---> largest evidence base for use in occupational settings

✓ Popularize adoption of WBGT for work settings



From the webpa