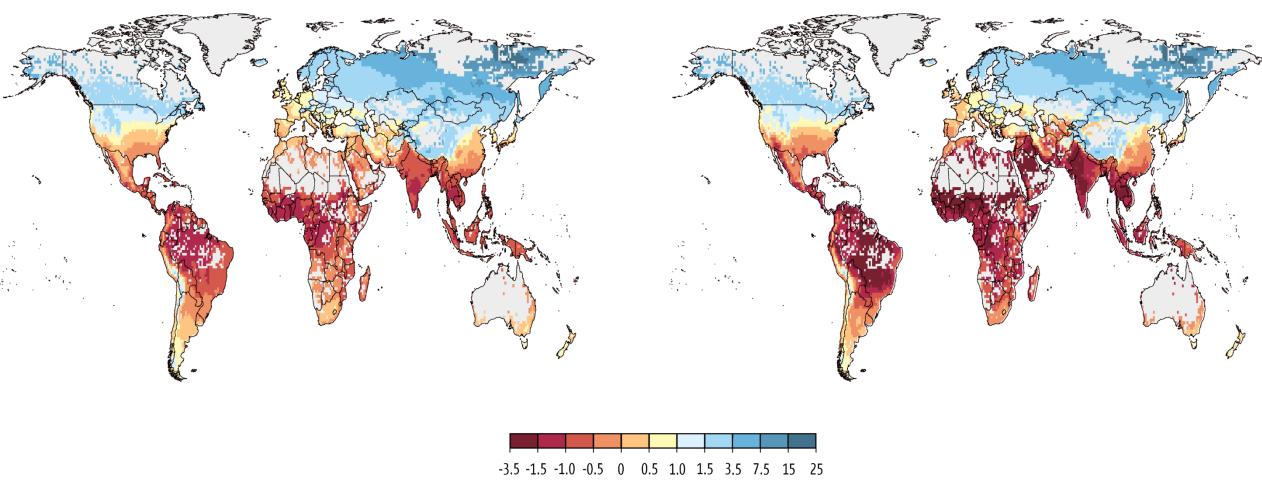

## IMPACTS IN AGRICULTURE LABOUR PRODUCTIVITY

Ambient Temperature

Net agricultural labor productivity change (%) between 2000 and 2040

Wet-Bulb Globe Temperature