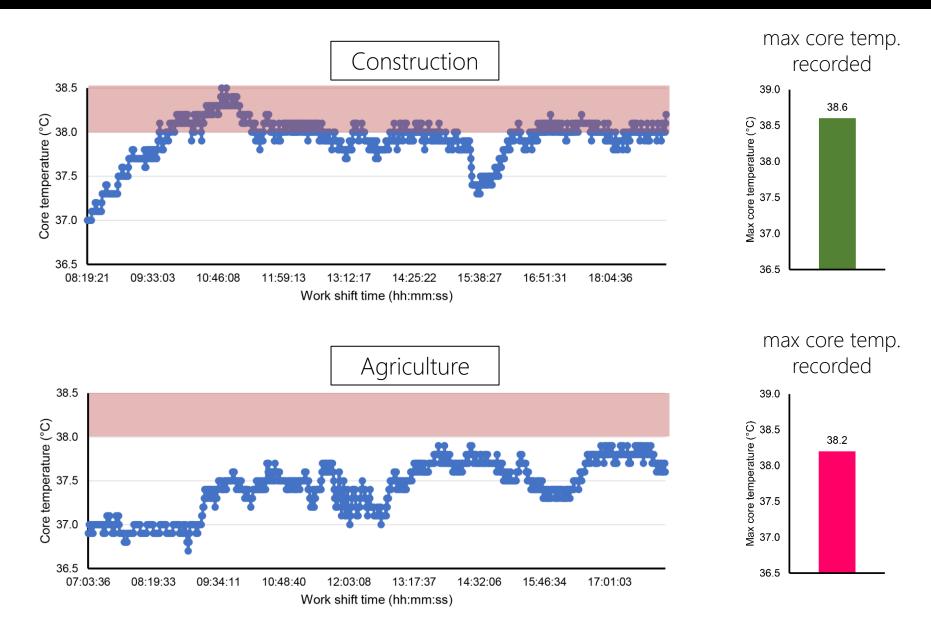

| producibility prverity, and service-constraint inequality.<br>Occupational hear service releases to the physiological effect<br>of correstorm-collide bat stesses on the heady and it. Juste<br>productive lives, reach it million users (Fayersan ex-<br>production lives, reach it million users (Fayersan ex-<br>production lives, with 70 million even. Histoprase the<br>variants of related about modulerships, Warring<br>resonant for catactory with 70 million resonal Histoprase<br>variants of related about modulerships." Warrings |                                                                                                       |  |

witelannet.com/planetary-health Vol 2 Basember 2028

## - Heat in the workplace



Flouris et al., Unpublished Data

## - HEAT IN THE WORKPLACE





Flouris et al., Unpublished Data

## $\left< {}^{\text{FAMME}} \right.$ PRODUCTIVITY IMPACT OF OCCUPATIONAL HEAT

 $\prec$  During or at the end of a single work shift under heat stress

- 30% of workers report productivity losses

✓ In most cases, the adopted units of labor reflected the total volume of output over an hour or a day recorded from <u>tens</u> or even <u>thousands</u> of workers grouped together



on the weight production will be developed with the constraints of the developed of the dev

waw.thebaraet.com/planetary-health Vol 2 Baramber 2018

# $-\langle L^{\text{EABME}}$ do you think the heat affects your productivity?



 $-\langle IBME DO YOU THINK THE HEAT AFFECTS YOUR PRODUCTIVITY?$ 

✓ Loss of 1% of