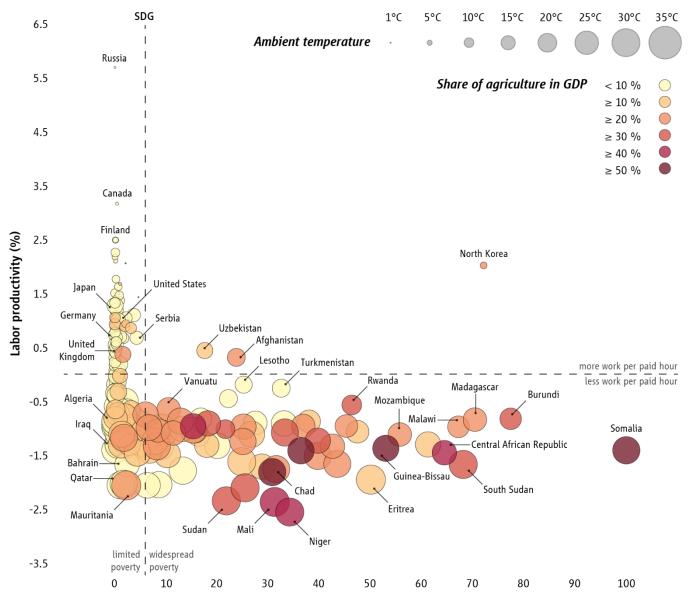

## IMPACTS IN AGRICULTURE – FUELING INEQUALITIES

Proportion of people living below the international poverty line (less than US \$1.9 a day)

Ioannou et al., under review, Lancet Planet Health