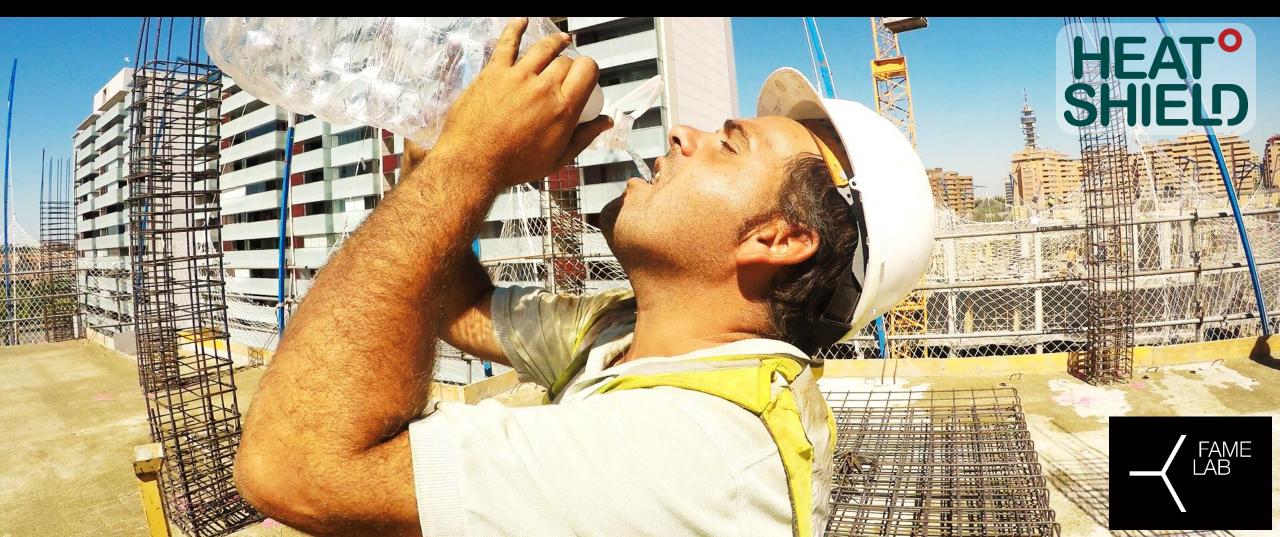

## $\mathbf{A}^{\mathrm{EAB}^{\mathrm{E}}}$ HEALTH IMPACT OF OCCUPATIONAL HEAT

 $\prec$  During or at the end of a single work shift under heat stress

- 35% of workers experience symptoms of occupational heat strain

## $\mathbf{A}^{\mathrm{fame}}$ health impact of occupational heat

- $\prec$  Those who frequently work in the heat experience
  - 4-fold increase in the likelihood of having heat strain
  - -0.7°C higher body temperature
  - -14.5% increase in urine specific gravity
  - -15% risk for kidney disease / acute kidney injury