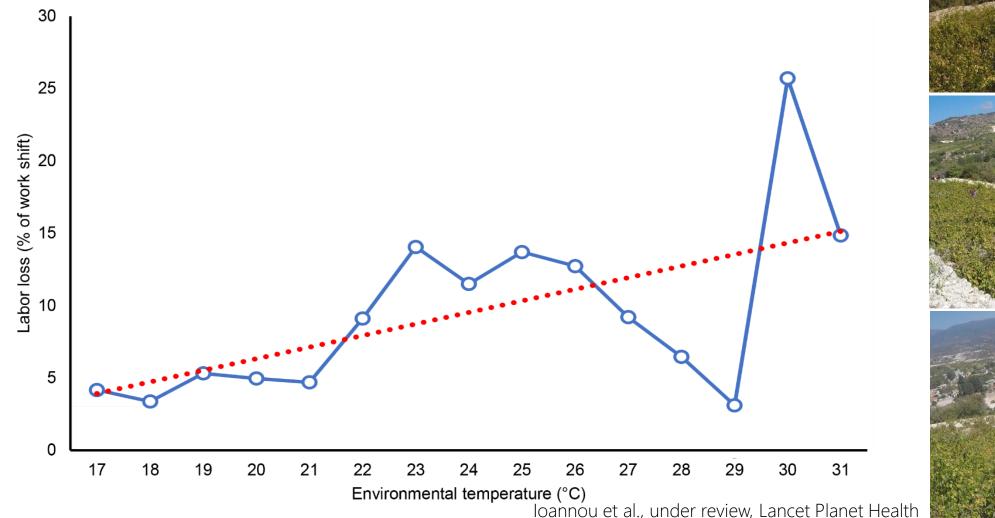

## IMPACTS IN AGRICULTURE – FUELING INEQUALITIES

Proportion of people living below the international poverty line (less than US \$1.9 a day)

Ioannou et al., under review, Lancet Planet Health